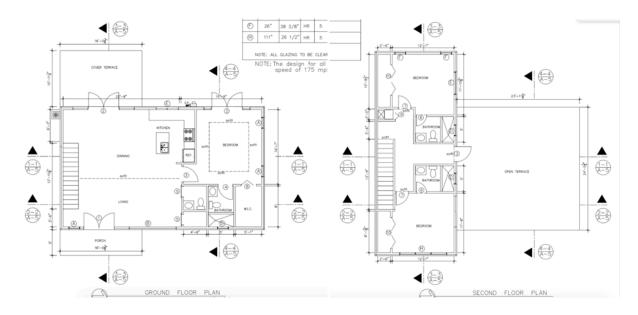

# **Specifications**

Containers:

40 ft. containers: 3 45 ft. containers: 2

Floor Area: 1,680 sf

(2-floor design)

Bedrooms: 3
Bathrooms: 3½

Eco 5 (1,700 sf) is a three -bedroom, three and a half- bathroom home with a modern, warm interior design. The layout provides a harmonious living experience.