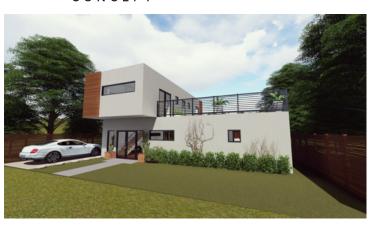

CONCEPT

# **Specifications**

Containers:

40 ft. containers: 3 45 ft. containers: 2

Floor Area: 1,680 sf

(2-floor design)

Bedrooms: 3
Bathrooms: 3½

Eco 5 (1,700 sf) is a three -bedroom, three and a half- bathroom home with a modern, warm interior design. The layout provides a harmonious living experience.